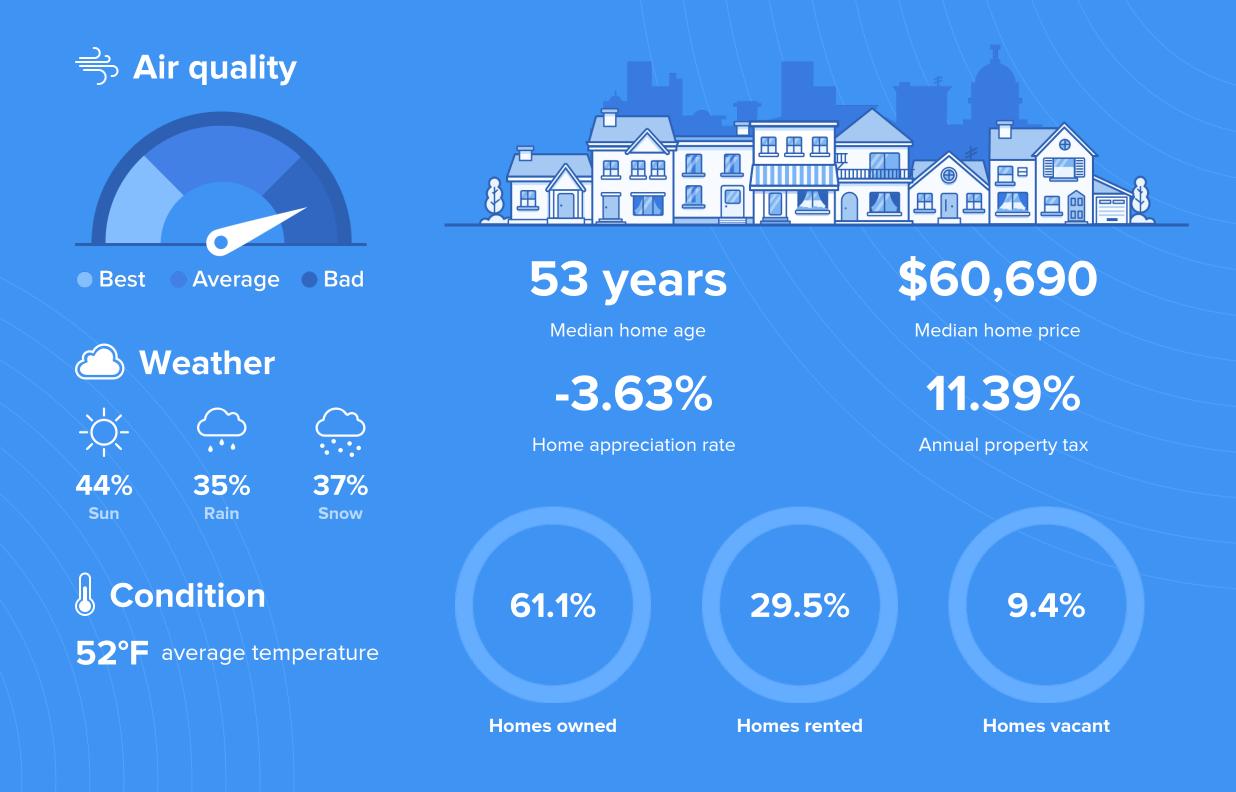

## **Density** (Population per mile<sup>2</sup>)

Compared to New York, Girard has a very low population density. Girard is perfect for those who like a quiet city.

**1,620** GIRARD

27,441 NEW YORK

## **Overall value**

This score adds annual household income and cost of living to the city rating.

**6/10** 