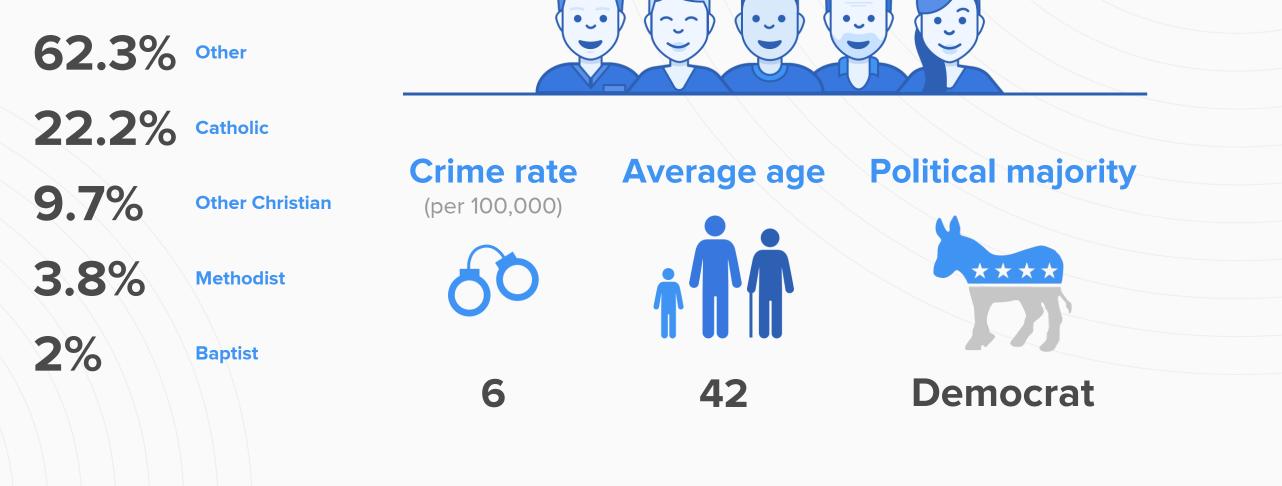

Male

47%

Female

**53%** 

Married

55%

Single

45%

#### **Population:**

## 9,903

### **City rating**

This rating is a weighted average of commute time, crime rate, population, median salary, and more.

# **7/10**

## **Density** (Population per mile<sup>2</sup>)

Compared to New York, Girard has a very low population density. Girard is perfect for those who like a quiet city.

**1,620** GIRARD

27,441 NEW YORK

## **Overall value**

This score adds annual household income and cost of living to the city rating.

**6/10** 







## **Religious diversity**





LOCALE

### Unemployment

14%

Education

Student teacher ratio 1:18



#### Occupation

| 7.1%  | Management, business, Art & Scienses         |
|-------|----------------------------------------------|
| 25.2% | Sales & Office Occupations                   |
| 15.9% | Service Occupation                           |
| 24.8% | Production, transportation & Material Moving |
| 9.5%  | Natural Resources, Construction & Maitenance |

80%





Bachelors .

Graduate or

**5%** 

|  | $\longrightarrow$ | Y | Y | <b>E</b> | <b>E</b> |  |
|--|-------------------|---|---|----------|----------|--|
|  |                   |   |   |          |          |  |
|  |                   |   |   |          |          |  |

diploma

High school

college or associates degree

Some

degree

professional degree