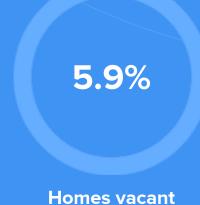

50 years Median home age

-15.77%

Median home age

\$83,750

Median home price

19.22%

Annual property tax

Homes owned

**Homes rented** 