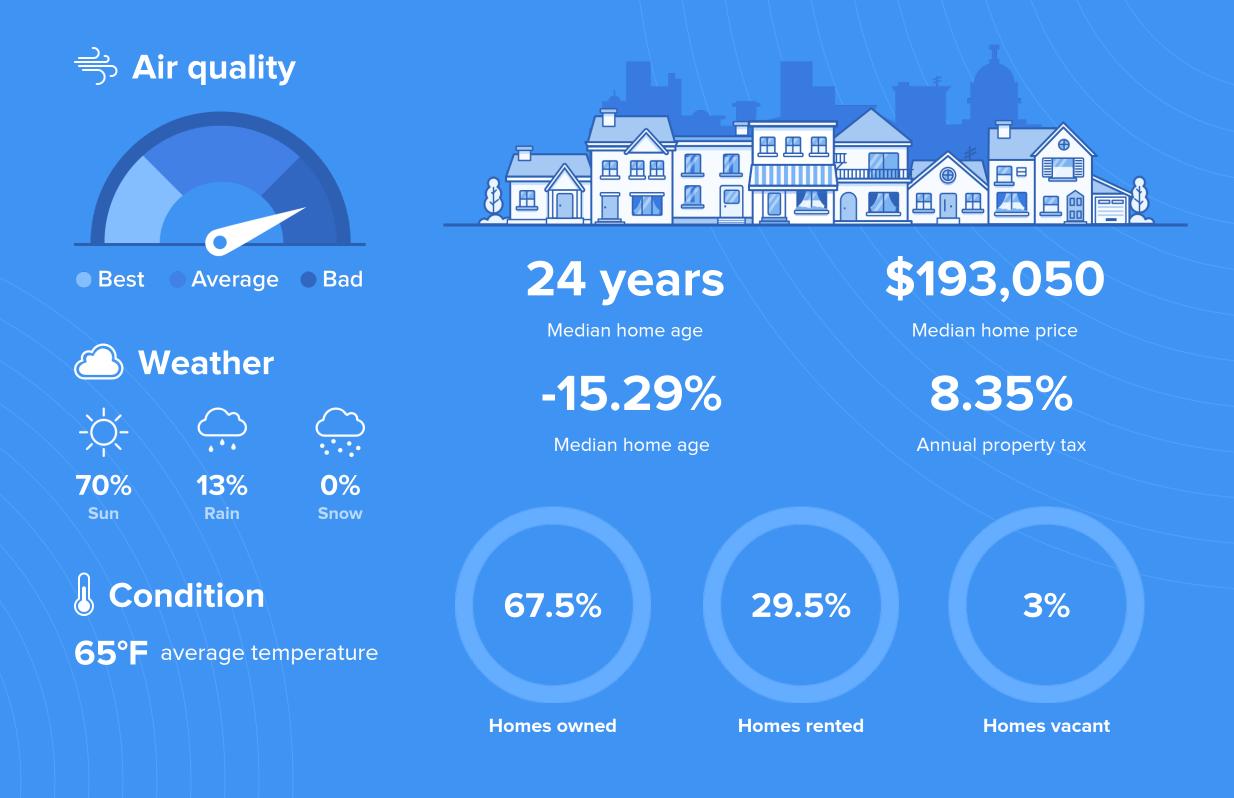

Male

**49%** 

Female

Married

60%

Single

40%

51%

#### **Population:**

6,291

### **City rating**

This rating is a weighted average of commute time, crime rate, population, median salary, and more.

# **8/10**

#### **Density** (Population per mile<sup>2</sup>)

Compared to New York, Hughson has a low population density. Hughson is perfect for those who want to be in the city without constantly rubbing shoulders.

**5,617** HUGHSON

**27,441** NEW YORK

#### **Overall value**

This score adds annual household income and cost of living to the city rating.

**7/10** 







#### **Religious diversity**





## LOCALE

#### Unemployment

17%

### Occupation

| 8.6%  | Management, business, Art & Scienses         |
|-------|----------------------------------------------|
| 26.1% | Sales & Office Occupations                   |
| 15.8% | Service Occupation                           |
| 18.8% | Production, transportation & Material Moving |
| 13%   | Natural Resources, Construction & Maitenance |





High school



Some

5

Bachelors

6%

Graduate or

2%



| dip | oloma |  |
|-----|-------|--|
|     |       |  |
|     |       |  |

college or associates degree degree

professional degree



### Average commute time Daily breakdown: by transport type

| 25               | 0%  |                | Public Transportation |  |
|------------------|-----|-----------