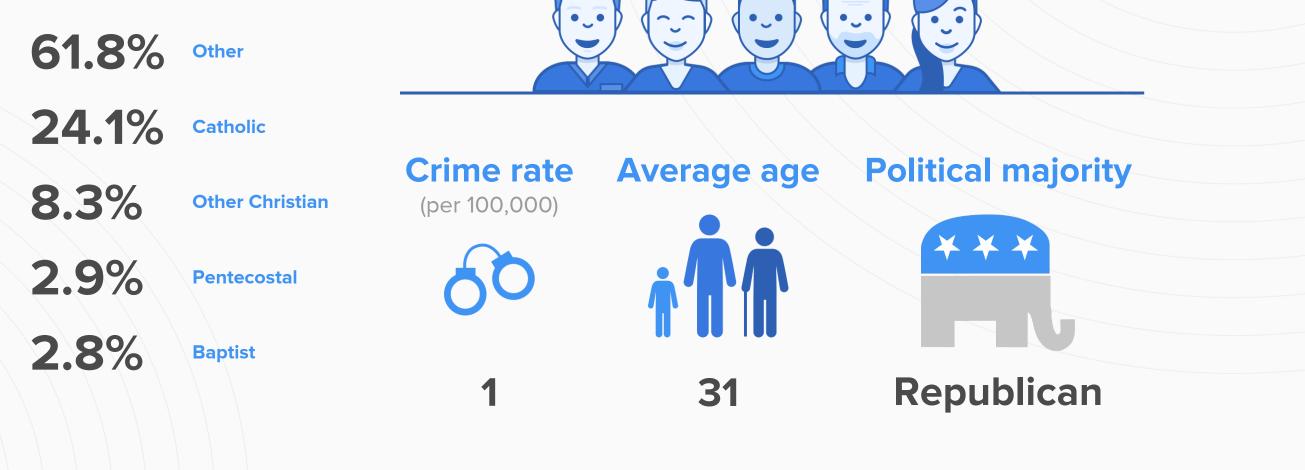

Male

**49%** 

Female

Married

60%

Single

40%

51%

#### **Population:**

6,291

### **City rating**

This rating is a weighted average of commute time, crime rate, population, median salary, and more.

# **8/10**

#### **Density** (Population per mile<sup>2</sup>)

Compared to New York, Hughson has a low population density. Hughson is perfect for those who want to be in the city without constantly rubbing shoulders.

**5,617** HUGHSON

**27,441** NEW YORK

#### **Overall value**

This score adds annual household income and cost of living to the city rating.

**7/10** 







#### **Religious diversity**





## LOCALE

#### Unemployment

17%

### Occupation

| 8.6%  | Management, business, Art & Scienses         |
|-------|----------------------------------------------|
| 26.1% | Sales & Office Occupations                   |
| 15.8% | Service Occupation                           |
| 18.8% | Production, transportation & Material Moving |
| 13%   | Natural Resources, Construction & Maitenance |





High school



Some

5

Bachelors

6%

Graduate or

2%



| dip | oloma |  |
|-----|-------|--|
|     |       |  |
|     |       |  |

college or associates degree degree

professional degree



### Average commute time Daily breakdown: by transport type

| 25               | 0%  |                | Public Transportation |  |
|------------------|-----|----------------|-----------------------|--|
|