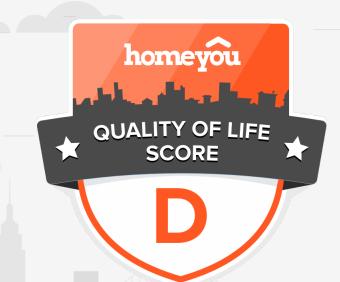

## **City rating**

This rating is a weighted average of commute time, crime rate, population, median salary, and more.

\*\*\*

5/10

### **Overall value**

This score adds annual household income and cost of living to the city rating.

\*\*\*

4/10