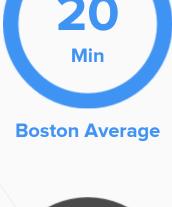

# Public Transportation

Average commute time Daily breakdown: by transport type

**National Average** 

Car

Carpool

**Work at Home**