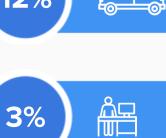

# Public Transportation

Average commute time Daily breakdown: by transport type

**National Average** 

Car

Carpool

**Work at Home**