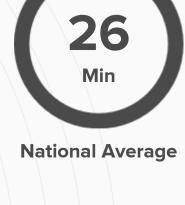

# **Public Transportation**

Average commute time Daily breakdown: by transport type

Car

23%

Carpool

**Work at Home**