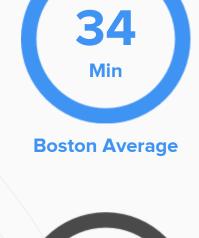

# **Public Transportation**

Average commute time Daily breakdown: by transport type

Car

23%

Carpool

**Work at Home**