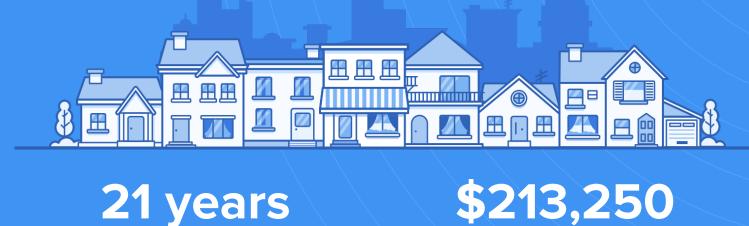

**61°F** average temperature

21 years Median home age

-14.55%

Median home age

Median home price

6.68%

Annual property tax

31.8%