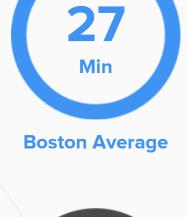

**TRANSIT** 

Average commute time Daily breakdown: by transport type

**National Average** 

**Public Transportation** 

7%

Carpool

船 6% **Work at Home**