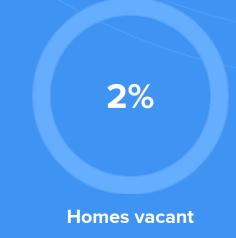

**66°F** average temperature

52 years Median home age

> -3.43% Median home age

\$996,140 Median home price

7.73% Annual property tax

88.2%

Homes owned

9.7%

**Homes rented** 