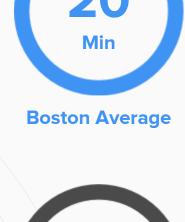

# **TRANSIT**

#### 1% **Public Transportation**

Average commute time Daily breakdown: by transport type

Car

Carpool

船 **Work at Home**