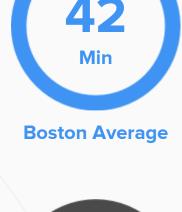

# **Public Transportation**

Average commute time Daily breakdown: by transport type

64%

Car

Carpool

**National Average** 

船

**Work at Home**