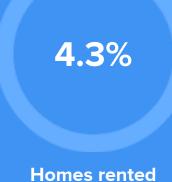

10,458



Male 49%



Female



51%



Married 69%



Single 31%

## **City rating**

This rating is a weighted average of commute time, crime rate, population, median salary, and more.

\*\*\*

9/10

### **Overall value**

This score adds annual household income and cost of living to the city rating.

\*\*\*

8/10

### **Density** (Population per mile<sup>2</sup>)

Compared to New York, Macedonia has a very low population density. Macedonia is perfect for those who like a quiet city.

1,081

**MACEDONIA** 

27,441 **NEW YORK** 

## RESIDENCE



**⇒** Air quality



Best

Average Bad

Weather



Sun

36%



42% **Snow** 



**51°F** average temperature



25 years

-11.11%

Median home age

Home appreciation rate

\$168,200

Median home price

12.66%

Annual property tax



Homes owned



3.9%

**Homes vacant** 

### COMMUNITY

## **Religious diversity**

60.7%

21.3%

**Other Christian** 

Catholic

3%

1.9%

13.1%

Lutheran

**Methodist** 



**Crime rate** (per 100,000)









41

## **Political majority**



**Democrat** 

# LOCALE

**Unemployment** 



## Student teacher ratio 7



## 18.8%

Occupation

33.3% Sales & Office Occupations

10.6% **Service Occupation** 

12.2% Production, transportation & Material Moving

6.6% **Natural Resources, Construction & Maitenance** 

Management, business, Art & Scienses

# High school

93%

diploma

8% Some

college or

associates

degree

23% **Bachelors** 

degree



degree

**TRANSIT** 

Average commute time Daily breakdown: by transport type





**National Average** 





**Public Transportation** 



船

**Work at Home**