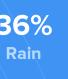

## RESIDENCE

**⇒** Air quality

Best

Average Bad

Weather

Sun

36%

42% **Snow** 