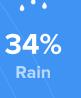

## RESIDENCE

**⇒** Air quality

Best

**52%** 

Average Bad

31% **Snow** 

Condition

**48°F** average temperature