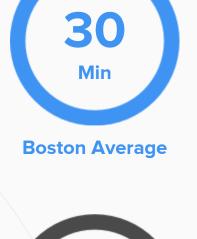

# **Public Transportation**

Average commute time Daily breakdown: by transport type

Min

**National Average** 

3%

船

**Work at Home**