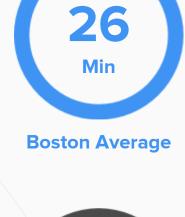

16% Bachelors

degree

degree

**TRANSIT** 

Average commute time Daily breakdown: by transport type

**National Average** 

**Public Transportation** 

船