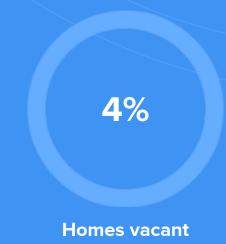

*51%** 



Female 49%





Married 65%



Single 35%

#### **City rating**

This rating is a weighted average of commute time, crime rate, population, median salary, and more.

\*\*\*

9/10

#### **Overall value**

This score adds annual household income and cost of living to the city rating.

\*\*\*

9/10

#### **Density** (Population per mile<sup>2</sup>)

Compared to New York, Mundelein has a very low population density. Mundelein is perfect for those who like a quiet city.

3,691

MUNDELEIN

27,441 **NEW YORK** 

## RESIDENCE



**⇒** Air quality



Best



Sun

34% Rain

Weather



Average Bad

32% **Snow** 



**48°F** average temperature



27 years Median home age

-28%

Median home age

\$201,660

Median home price

19.95%

Annual property tax



Homes owned



**Homes rented** 



## COMMUNITY

### **Religious diversity**

48.2% Other

39.2% Catholic

**Other Christian** 

**Jewish** 

Lutheran

6.1% 3.4%

3.1%

**Crime rate** (per 100,000)



Average age



33





**Democrat** 

# LOCALE

**Unemployment** 



# Student teacher ratio 7

**Education** 



# 19.1%

Occupation

24.9% Sales & Office Occupations

12.8% **Service Occupation** 

12.7% Production, transportation & Material Moving

7.7% **Natural Resources, Construction & Maitenance** 

Management, business, Art & Scienses

82%

**High school** diploma

5%

Some

college or

26%

**Bachelors** 

degree

13% **Graduate or** 

professional

degree

associates degree

**TRANSIT** 

4%

Average commute time Daily breakdown: by transport type



**National Average** 

**78**%

**Public Transportation** 

12%