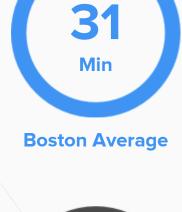

13% **Graduate or** 

professional

degree

associates degree

**TRANSIT** 

4%

Average commute time Daily breakdown: by transport type

**National Average** 