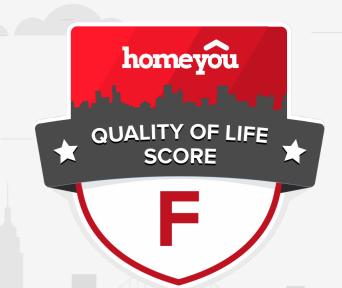

### **City rating**

This rating is a weighted average of commute time, crime rate, population, median salary, and more.

4/10

## **Overall value**

This score adds annual household income and cost of living to the city rating.

3/10