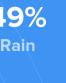

Click to view full report.

, SC

# CITY INFO

#### **Population:**

30,085



Male **51%** 



Female



49%



Married 48%



Single **52%** 

### **City rating**

This rating is a weighted average of commute time, crime rate, population, median salary, and more.

4/10

## **Overall value**

This score adds annual household income and cost of living to the city rating.

3/10

#### **Density** (Population per mile<sup>2</sup>)

Compared to New York, Myrtle Beach has a very low population density. Myrtle Beach is perfect for those who like a quiet city.

1,793

**MYRTLE BEACH** 

27,441 **NEW YORK** 

## RESIDENCE



**⇒** Air quality



Best

Weather

Average Bad



49%



Sun



Snow

Condition

**63°F** average temperature



22 years Median home age

-6.52%

Home appreciation rate

36.4%

Homes owned

\$177,410

Median home price

4.14% Annual property tax

33.1%

**Homes rented** 

30.5%

Homes vacant

## COMMUNITY

## **Religious diversity**

65.1% Other

**Baptist** 

9%

20%

**Catholic** 

4.1%

1.9%

Presbyterian

**Methodist** 



#### **Crime rate** (per 100,000)



40

Average age

**Political majority** 



10

# LOCALE

**Unemployment** 



## Student teacher ratio

**Education** 



## 12.7%

Occupation

30.5% **Sales & Office Occupations** 

23.8% **Service Occupation** 6.6% Production, transportation & Material Moving

12.1%

**Natural Resources, Construction & Maitenance** 

Management, business, Art & Scienses

85% High school

diploma