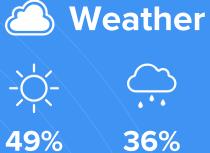

# RESIDENCE

**⇒** Air quality

Best

Average Bad

Sun

24% **Snow** 

Condition

**51°F** average temperature