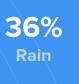

# RESIDENCE

**⇒** Air quality

Best

Average Bad

Sun

24% **Snow** 

Condition

**51°F** average temperature