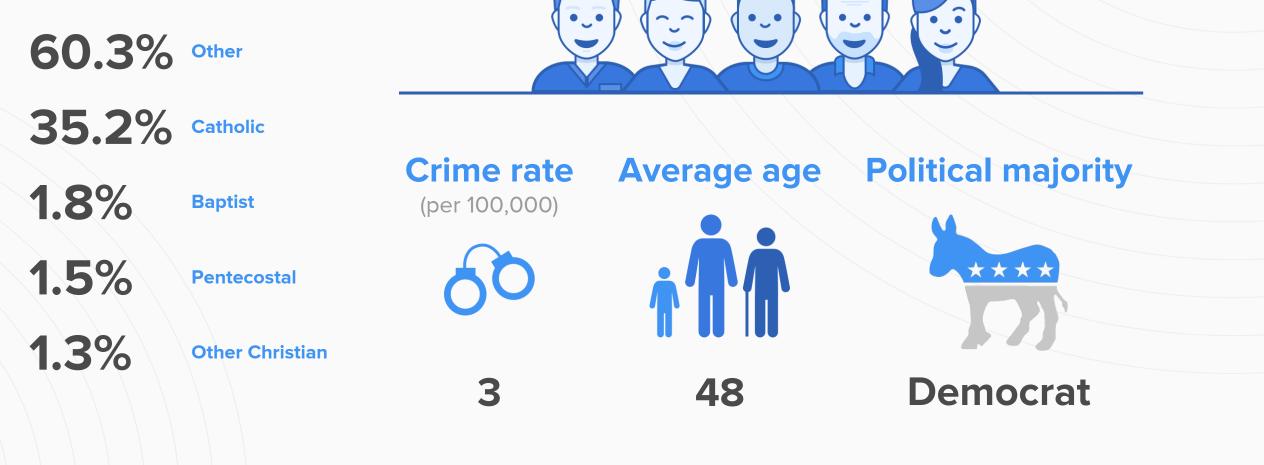

#### **Religious diversity**

LOCALE

Unemployment

11%

Education

Student teacher ratio 1:17

| 15.6% | Management, business, Art & Scienses         |
|-------|----------------------------------------------|
| 24.9% | Sales & Office Occupations                   |
| 15.1% | Service Occupation                           |
| 4.6%  | Production, transportation & Material Moving |
| 6.4%  | Natural Resources, Construction & Maitenance |