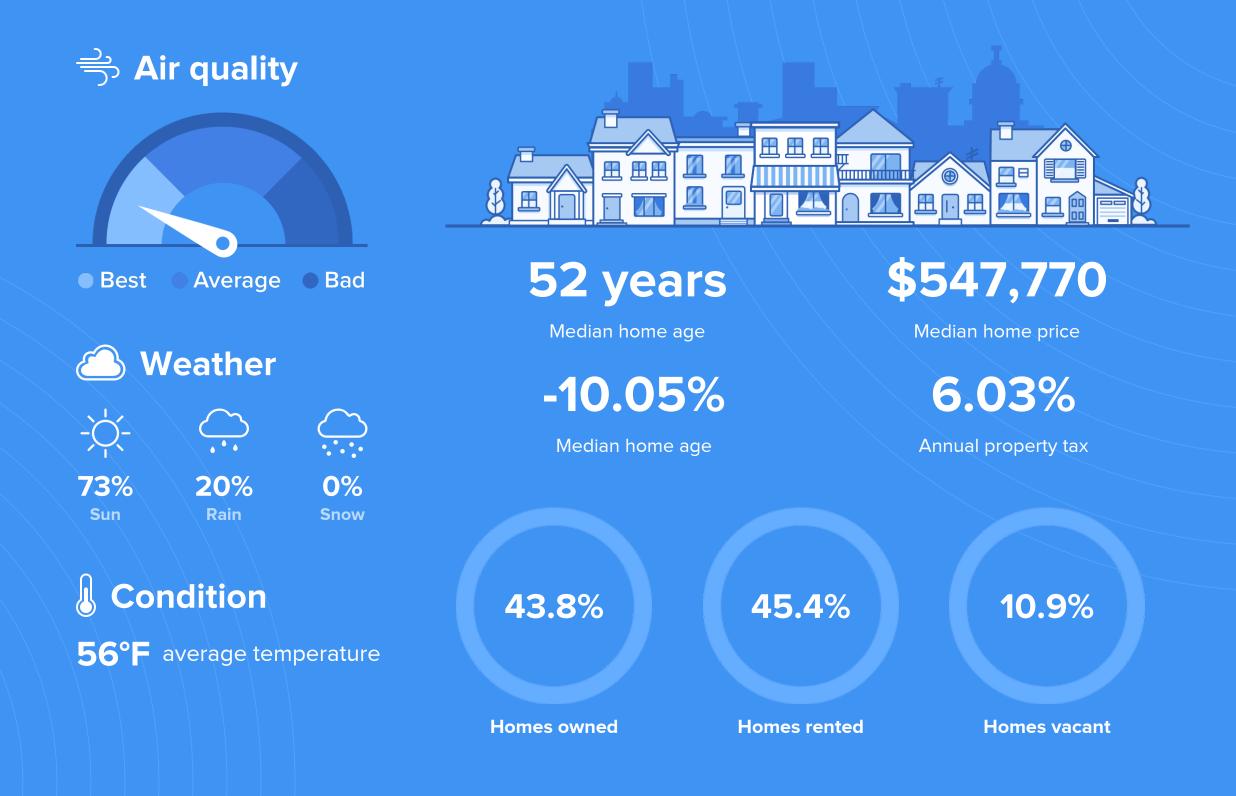

Male

**47%** 

Female

**53%** 

#### **Population:**

### 14,814

#### **City rating**

This rating is a weighted average of commute time, crime rate, population, median salary, and more.

# **9/10**

#### **Density** (Population per mile<sup>2</sup>)

Compared to New York, Pacific Grove has a low population density. Pacific Grove is perfect for those who want to be in the city without constantly rubbing shoulders.

5,153 PACIFIC GROVE 27,441 NEW YORK

## **Overall value**

This score adds annual household income and cost of living to the city rating.

# **9/10**

Married 51%



Single **49%** 







#### **Religious diversity**





LOCALE

Unemployment

11%

Education

Student teacher ratio 1:17





| 15.6% | Management, business, Art & Scienses         |
|-------|----------------------------------------------|
| 24.9% | Sales & Office Occupations                   |
| 15.1% | Service Occupation                           |
| 4.6%  | Production, transportation & Material Moving |
| 6.4%  | Natural Resources, Construction & Maitenance |



High school

diploma



9%

Some



25%





| $\overbrace{}$ |  |  |  |  |
|----------------|--|--|--|--|
|                |  |  |  |  |
|                |  |  |  |  |

| college or |
|------------|
| associates |
| degree     |

degree

professional degree



### Average commute time Daily breakdown: by transport type

| 21               | 2%