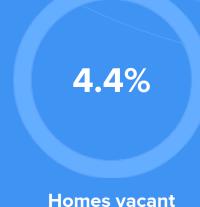

Single 63%

#### **City rating**

This rating is a weighted average of commute time, crime rate, population, median salary, and more.

\*\*\*

10/10

#### **Overall value**

This score adds annual household income and cost of living to the city rating.

\*\*\*

8/10

#### **Density** (Population per mile<sup>2</sup>)

Compared to New York, Plattsburgh has a very low population density. Plattsburgh is perfect for those who like a quiet city.

3,876 **PLATTSBURGH** 

27,441

**NEW YORK** 

## RESIDENCE



**⇒** Air quality



Weather



Sun

Best

32% Rain



63%

**Snow** 

Average Bad

Condition

**45°F** average temperature



48 years

-10.58%

Median home age

Home appreciation rate

\$118,500 Median home price

17.19%

Annual property tax

34.8%

Homes owned

60.7%

**Homes rented** 



### COMMUNITY

### **Religious diversity**

**59.5%** Catholic

35.3%

1.2%

3.2%

**Other Christian** 

**Methodist** 

0.8%

Presbyterian



**Crime rate** (per 100,000)



33

Average age



**Political majority** 

**Democrat** 

# LOCALE

**Unemployment** 



## Student teacher ratio



## 8.5%

**Occupation** 

28.2% Sales & Office Occupations 22.4% **Service Occupation** 

Management, business, Art & Scienses

12% Production, transportation & Material Moving

5.2% **Natural Resources, Construction & Maitenance** 

**High school** 

diploma

83%

9% Some

college or

associates

degree

13% **Bachelors** 



degree

degree

**TRANSIT** 

# **Public Transportation**

Average commute time Daily breakdown: by transport type





**National Average** 



Car





Carpool





船

**Work