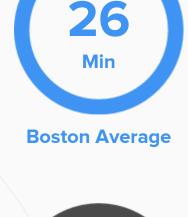

# **Public Transportation**

Average commute time Daily breakdown: by transport type

Min

**National Average** 

3%

船

**Work at Home**