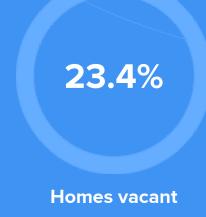

Married 50%

Single

50%



## **City rating**

This rating is a weighted average of commute time, crime rate, population, median salary, and more.

^^^^

6/10

## **Overall value**

This score adds annual household income and cost of living to the city rating.

AAAAAAAAA

5/10

### **Density** (Population per mile<sup>2</sup>)

Compared to New York, Pompano Beach has a very low population density. Pompano Beach is perfect for those who like a quiet city.

4,003

POMPANO BEACH

27,441

**NEW YORK** 

## RESIDENCE



**⇒** Air quality



Best

Weather

Average Bad



Sun

60%

Rain

0% Snow

Condition

**74°F** average temperature



34 years Median home age

-16.37%

Median home age

\$136,420

Median home price

14.38% Annual property tax

47.9%

Homes owned

28.8%

**Homes rented** 



## COMMUNITY

## **Religious diversity**

60.5% Other

11.2% **Jewish** 

22.3%

3.6%

**Other Christian** 

Catholic

2.4%

**Baptist** 



(per 100,000)



**Crime rate** 



Average age



45

**Political majority** 



**Democrat** 

# LOCALE

**Unemployment** 



## Student teacher ratio 1:16

**Education** 



## 13.4%

Occupation

Management, business, Art & Scienses 30.1%

Sales & Office Occupations

18.5% **Service Occupation** 11% Production, transportation & Material Moving

11.4% **Natural Resources, Construction & Maitenance** 

## 77% **High school**

diploma

6% Some college or

associates

degree

15% **Bachelors** 

degree



## **TRANSIT**

# **Public Transportation**

Average commute time Daily breakdown: by transport type



Min

**National Average** 







3%

船