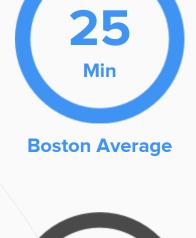

# **Public Transportation**

Average commute time Daily breakdown: by transport type

66%

Car

Carpool

**Work at Home**