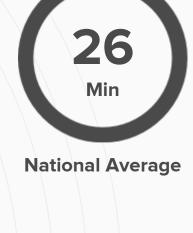

# **Public Transportation**

Average commute time Daily breakdown: by transport type

66%

Car

Carpool

**Work at Home**