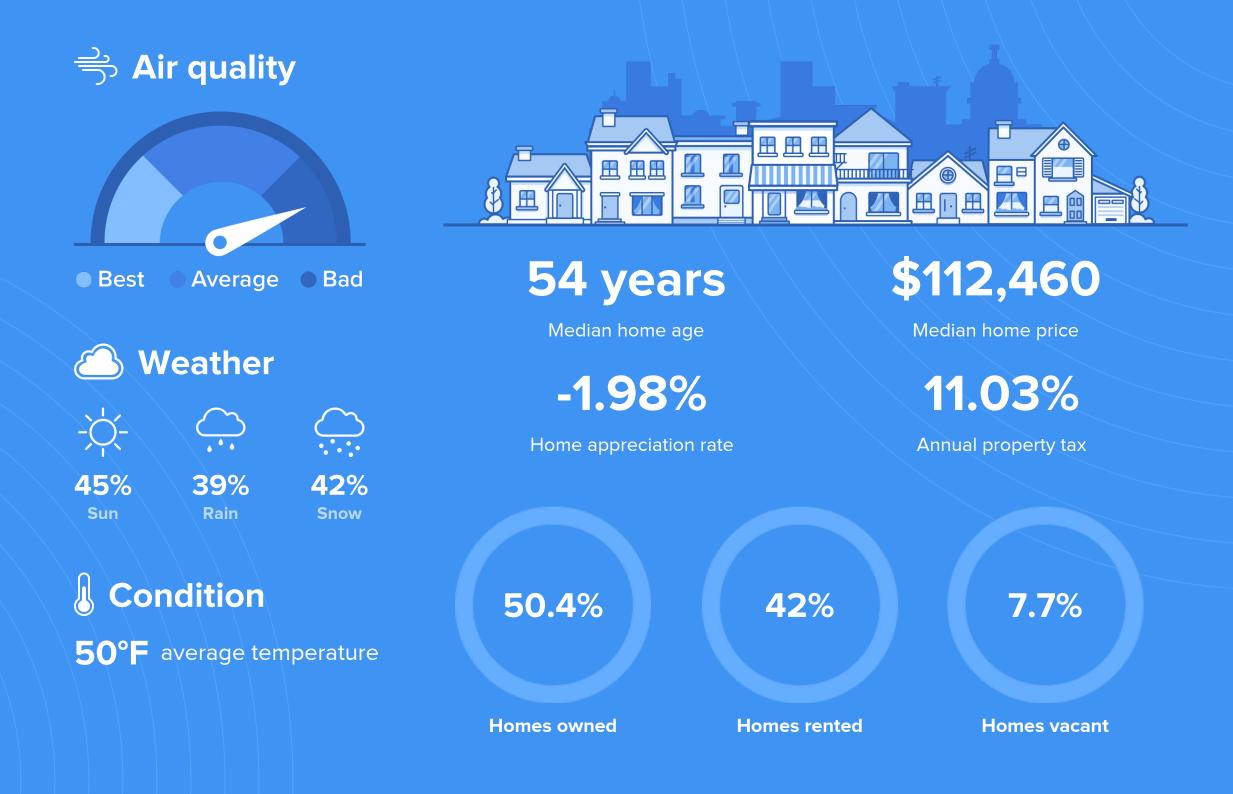

#### **Density** (Population per mile<sup>2</sup>)

Compared to New York, Ravenna has a very low population density. Ravenna is perfect for those who like a quiet city.

2,064 RAVENNA

27,441 NEW YORK

#### **Overall value**

This score adds annual household income and cost of living to the city rating.

\*\*\*\*\* 7/10

Single