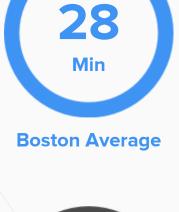

degree

professional

**TRANSIT** 

Average commute time Daily breakdown: by transport type

**National Average** 

**Public Transportation** 

14%

船