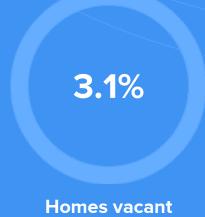

d 56%



Single 44%

## **City rating**

This rating is a weighted average of commute time, crime rate, population, median salary, and more.

\*\*\*

8/10

### **Overall value**

This score adds annual household income and cost of living to the city rating.

\*\*\*

8/10

### **Density** (Population per mile<sup>2</sup>)

Compared to New York, San Bruno has a low population density. San Bruno is perfect for those who want to be in the city without constantly rubbing shoulders.

7,461 **SAN BRUNO** 

27,441

**NEW YORK** 

# RESIDENCE



**⇒** Air quality



Best

Average Bad

0%

Snow



Weather



Sun



**57°F** average temperature



48 years Median home age

-5.68%

Median home age

\$459,660

Median home price

5.34%

Annual property tax

61.6%

Homes owned

35.3%

**Homes rented** 



# COMMUNITY

## **Religious diversity**

63.8%

29.9%

2.8% **Jewish** 

2.1%

1.4%

Mormon

**Other Christian** 

Catholic



**Crime rate** (per 100,000)



5

Average age

40

**Political majority** 



**Democrat** 

# LOCALE

# **Unemployment**



# Student teacher ratio 1:22

**Education** 



# 14.1%

Occupation

32.4%

Management, business, Art & Scienses Sales & Office Occupations

16%

**Service Occupation** Production, transportation & Material Moving

10.2% 9.3%

**Natural Resources, Construction & Maitenance** 

84% **High school** 

Some

18% **Bachelors** 

8% **Graduate or** 

diploma

college or associates degree

8%

degree

degree

professional

**TRANSIT** 

Average commute time Daily breakdown: by transport type



**National Average** 

**Public Transportation** 

1