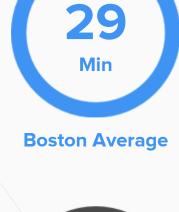

# **High school**

college or associates degree

**TRANSIT** 

Average commute time Daily breakdown: by transport type

**National Average** 

**Public Transportation** 

6%

船