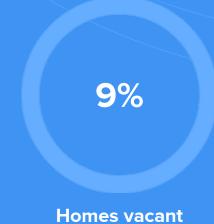

51%



Married 65%



Single 35%

#### **City rating**

This rating is a weighted average of commute time, crime rate, population, median salary, and more.

### \*\*\*

9/10

#### **Overall value**

This score adds annual household income and cost of living to the city rating.

\*\*\*

9/10

#### **Density** (Population per mile<sup>2</sup>)

Compared to New York, Sand Lake has a very low population density. Sand Lake is perfect for those who like a quiet city.

SAND LAKE

27,441 **NEW YORK** 

#### RESIDENCE



**⇒** Air quality



Best

Average Bad



49% Sun

42% Rain

**65**% Snow

Condition

**50°F** average temperature



39 years Median home age

-1.51%

Home appreciation rate

\$174,930 Median home price

24.71%

Annual property tax

74.2%

Homes owned

16.8%

**Homes rented** 



#### COMMUNITY

#### **Religious diversity**

58.6%

33%

**Catholic** 

**Other Christian** 

**Methodist** 

3.5% 3.4%

1.6% Lutheran



**Crime rate** (per 100,000)







Average age

41



**Political majority** 



**Democrat** 

## LOCALE

**Unemployment** 



### Student teacher ratio 1:13

**Education** 



### 12.8%

Occupation

30.5%

**Sales & Office Occupations** 

Management, business, Art & Scienses

9.6% 11.8%

**Service Occupation** Production, transportation & Material Moving

9.8%

**Natural Resources, Construction & Maitenance** 

## 92%

**High school** diploma

11% Some 14%

**Bachelors Graduate or** professional degree

college or associates degree

degree

13%

**TRANSIT** 

# **Public Transportation**

Average commute time Daily breakdown: by transport type