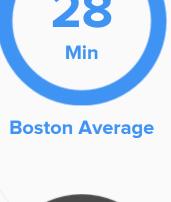

# **Public Transportation**

Average commute time Daily breakdown: by transport type

Car

Carpool

**Work at Home**