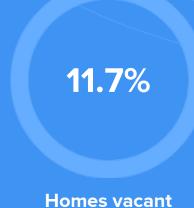

68 years Median home age

-0.03%

Home appreciation rate

\$54,940

Median home price

13.05%

Annual property tax

Homes owned

**Homes rented** 