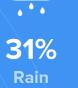

### RESIDENCE

**⇒** Air quality

Best

Sun

Average Bad

46% Snow

**44°F** average temperature

43 years