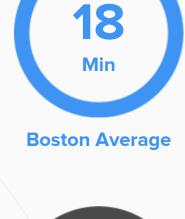

# **Public Transportation**

Average commute time Daily breakdown: by transport type

**National Average** 

**76**%

Car

13%

船

**Work at Home** 