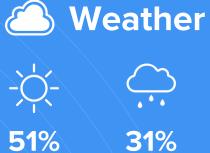

### RESIDENCE

**⇒** Air quality

Best

Sun

Average Bad

46% Snow

**44°F** average temperature

43 years