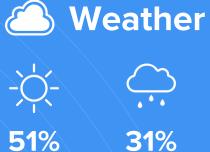

## RESIDENCE

**⇒** Air quality

Best

Sun

31%

Average Bad

Condition

**4.7°** F average temperature