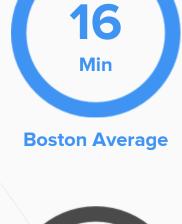

## **Public Transportation**

Average commute time Daily breakdown: by transport type

**National Average** 

85%

Car

Carpool

船 **Work at Home**