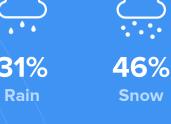

## RESIDENCE

**⇒** Air quality

Best

Sun

31%

Average Bad

Condition

**4.7°** F average temperature