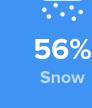

## RESIDENCE

**⇒** Air quality

Best

Average Bad

Sun

46% Rain

Condition

**49°F** average temperature