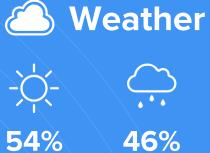

## RESIDENCE

**⇒** Air quality

Best

Average Bad

Sun

46% Rain

Condition

**49°F** average temperature