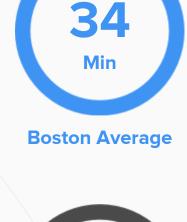

### **Public Transportation**

Average commute time Daily breakdown: by transport type

53%

Car

**7**%

Carpool

**Work at Home**