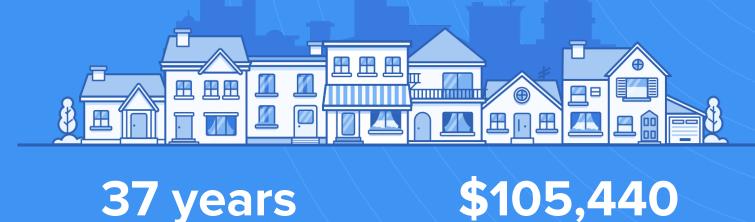

Sun

Rain Condition

**48°F** average temperature

37 years Median home age

Median home age

-14.06%

Median home price

12.85%