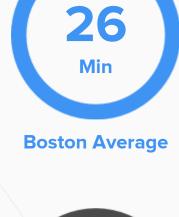

**TRANSIT** 

Average commute time Daily breakdown: by transport type

**National Average** 

**Public Transportation** 

2%

船

Carpool

**Work at Home**