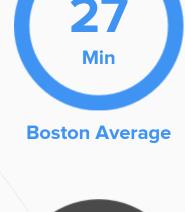

# Public Transportation

Average commute time Daily breakdown: by transport type

**National Average** 

Car

16%

船

**Work at Home** 

Carpool