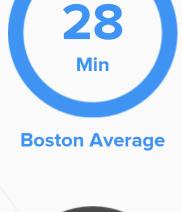

professional

college or associates degree

degree

**TRANSIT** 

Average commute time Daily breakdown: by transport type

**National Average** 

**Public Transportation** 

7%