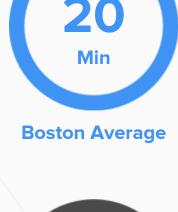

# **Public Transportation**

Average commute time Daily breakdown: by transport type

Car

11%

Carpool

**Work at Home** 

船

homeyou