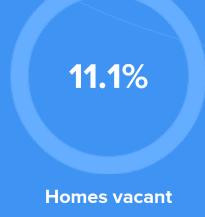

**%



Married



51%



Single 49%

#### **City rating**

This rating is a weighted average of commute time, crime rate, population, median salary, and more.

\*\*\*

6/10

#### **Overall value**

This score adds annual household income and cost of living to the city rating.

\*\*\*

5/10

#### **Density** (Population per mile<sup>2</sup>)

Compared to New York, West Memphis has a very low population density. West Memphis is perfect for those who like a quiet city.

1,027

**WEST MEMPHIS** 

27,441 **NEW YORK** 

#### RESIDENCE



**⇒** Air quality



Best



58% Sun



Average Bad



3%

Snow

Condition

**60°F** average temperature



35 years Median home age

-15.71%

Median home age

\$71,180 Median home price

5.87%

Annual property tax

49.4%

Homes owned

39.5%

**Homes rented** 



### COMMUNITY

#### **Religious diversity**

61.6% Other

26.4% **Baptist** 

4.5%

3.6%

**Other Christian** 

**Methodist** 

3.9%

**Pentecostal** 



#### **Crime rate** (per 100,000)



10

Average age



33

**Political majority** 



**Democrat** 

# LOCALE

**Unemployment** 



#### Student teacher ratio 1 1 4

**Education** 



#### 9.9%

Occupation

28%

**Sales & Office Occupations** 

Management, business, Art & Scienses

16.1% 20.1%

**Service Occupation Production, transportation & Material Moving** 

11.1%

**Natural Resources, Construction & Maitenance** 

69%

3% Some

8% **Bachelors** 

4% **Graduate or** 

professional

High school diploma

associates degree

college or degree

degree

**TRANSIT** 

### **Public Transportation**

Average commute time Daily breakdown: b