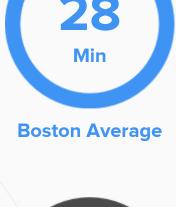

# **TRANSIT**

# **Public Transportation**

Average commute time Daily breakdown: by transport type

Car

Carpool

**Work at Home**